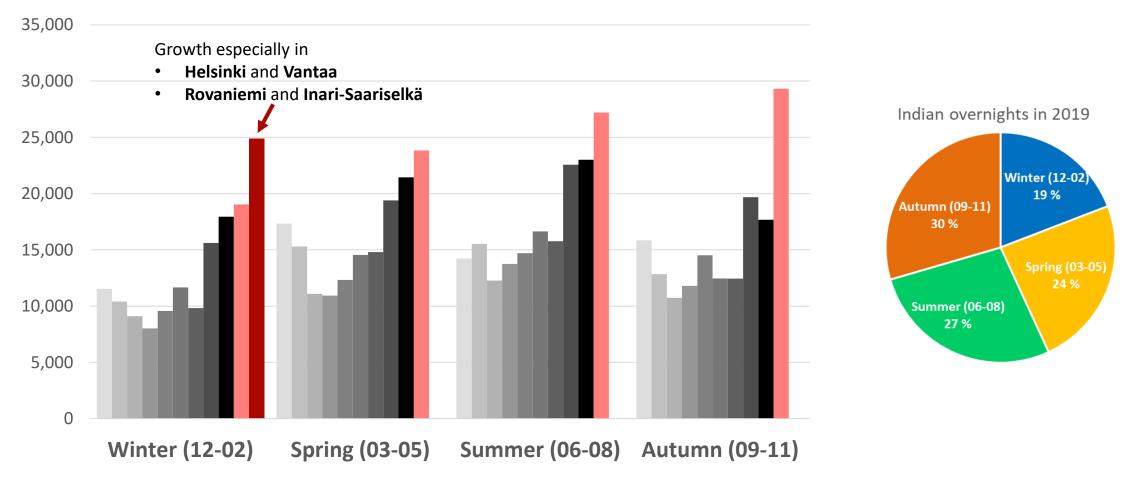

# **INDIAN OVERNIGHTS IN FINLAND BY SEASON**

2010 2011 2012 2013 2014 2015 2016 2017 2018 2019 2020