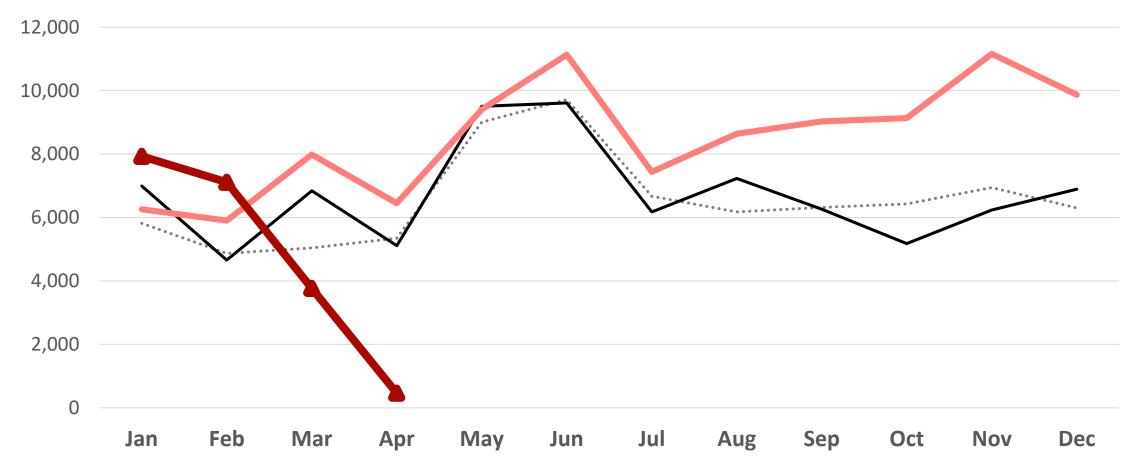

### Monthly overnights by Indian visitors in Finland 2017-2019 & Jan-Apr2020

Source: Visit Finland Statistics Service Rudolf, Statistics Finland