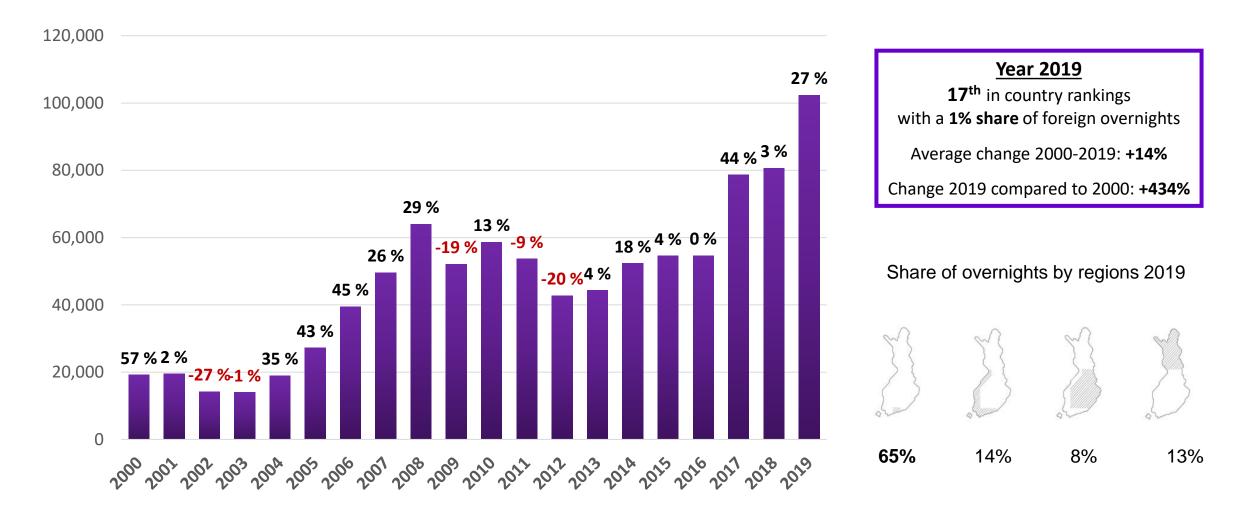

### Indian overnights in Finland 2000-2019

Sources: Visit Finland Statistics Service Rudolf, Statistics Finland