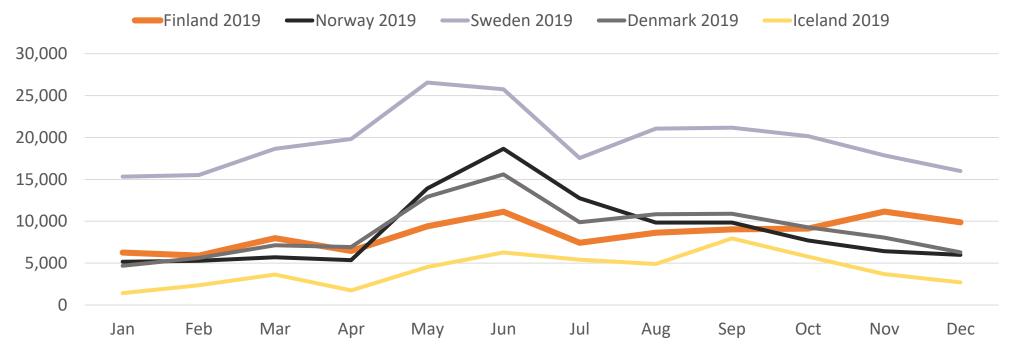

### **INDIAN MONTHLY OVERNIGHTS IN THE NORDIC COUNTRIES IN 2019**

#### Monthly change in Indian overnights 2019/2018

|         | Jan   | Feb  | Mar  | Apr   | May  | Jun  | Jul  | Aug  | Sep  | Oct  | Nov   | Dec   | Year |
|---------|-------|------|------|-------|------|------|------|------|------|------|-------|-------|------|
| Denmark | -11 % | 10 % | 10 % | -13 % | -9 % | 25 % | -6 % | 6 %  | 22 % | 6 %  | 21 %  | 15 %  | 6 %  |
| Finland | -11 % | 27 % | 17 % | 26 %  | -1 % | 16 % | 20 % | 20 % | 44 % | 76 % | 79 %  | 43 %  | 27 % |
| Iceland | 20 %  | 34 % | 43 % | -43 % | 12 % | 26 % | 34 % | 46 % | 75 % | 2 %  | 14 %  | 18 %  | 24 % |
| Norway  | 6 %   | 5 %  | -3 % | 6 %   | 1%   | 29 % | 34 % | -5 % | 34 % | 91 % | 102 % | 102 % | 23 % |
| Sweden  | 0 %   | -7 % | -9 % | -8 %  | 27 % | 27 % | 14 % | 24 % | 33 % | 17 % | -7 %  | 1 %   | 9 %  |