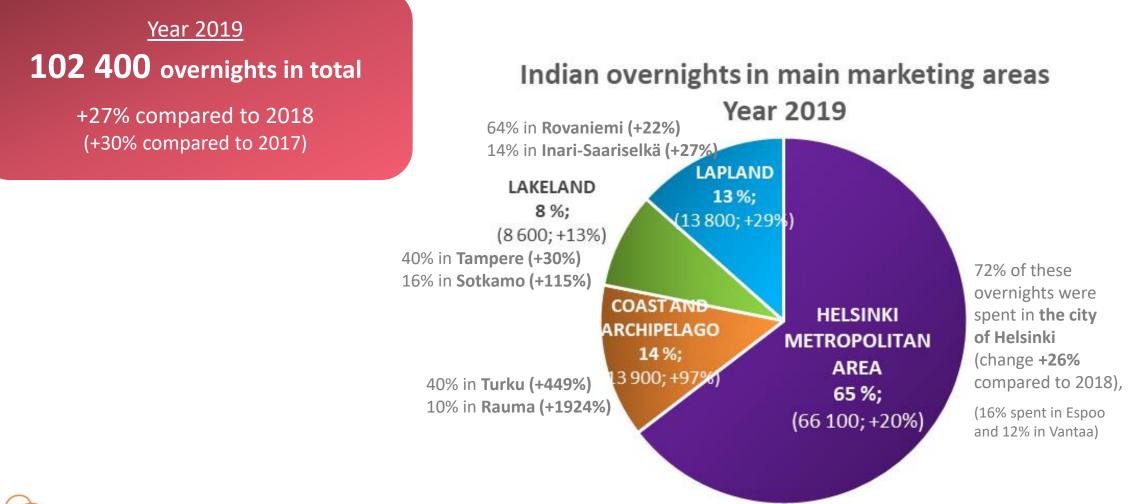

## Indian overnights in Finland / Year 2019

Please note, other destinations than Helsinki, Vantaa and Espoo in Uusimaa county are counted in Coast and Archipelago marketing area (e.g. Porvoo, Tuusula, Lohja, Hanko, Raasepori etc.)