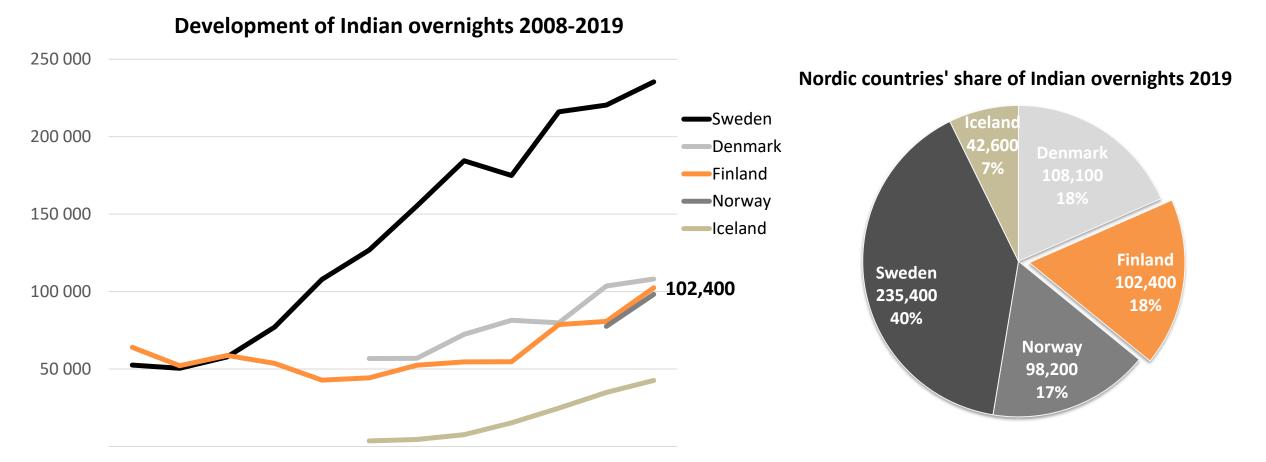

## **INDIA** – Yearly overnights in the Nordic countries

### 2008 2009 2010 2011 2012 2013 2014 2015 2016 2017 2018 2019

\*) Hotels, holiday resorts, camping sites and youth hostels included \*\*) Indian statistics available since 2013 in Denmark and Iceland, and since 2018 in Norway

Sources: Visit Finland Statistics Service Rudolf, Statistics Finland, Statistics Sweden, Norway, Denmark and Iceland