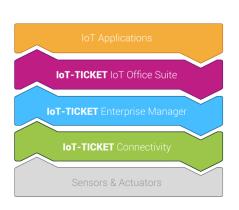

## IoT-TICKET overview: A complete IoT platform

**MONITORING** 

## **IoT-TICKET** key features

## Winning end-to-end IIoT with superior tools & usability

## **IoT-TICKET**, The Internet of Things Office Suite

The most easy to use, complete and modern IoT experience