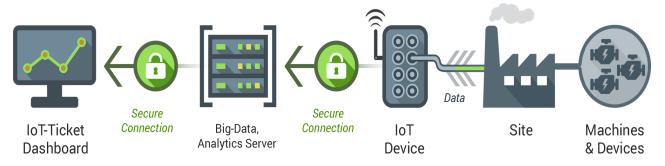

## **Manufacturing Industry - Data Flow Today**

> Enterprise level

Management level

Process Control level

Control level

Sensor level

# **Industry - Data Flow Next Level**