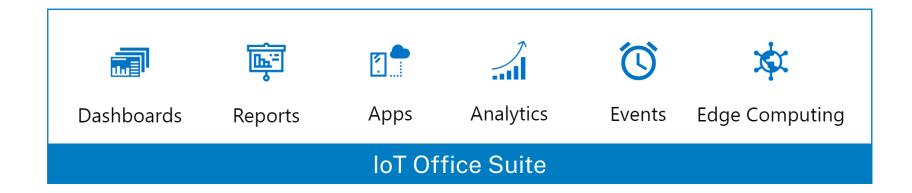

## **IoT-TICKET**, The Internet of Things Office Suite

The most easy to use, complete and modern IoT experience