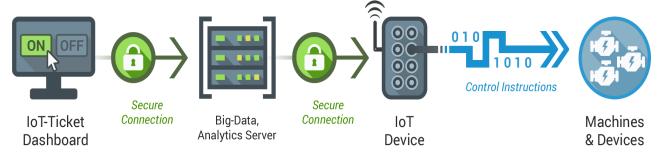

### IoT-TICKET can integrate and boost an existing ecosystem

## IoT-TICKET, Solving tomorrow's challenges already today