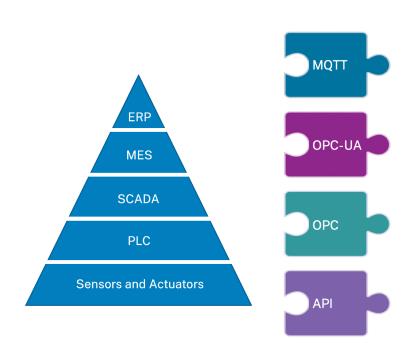

# **Industry - Data Flow Next Level**

### IoT-TICKET can integrate and boost an existing ecosystem