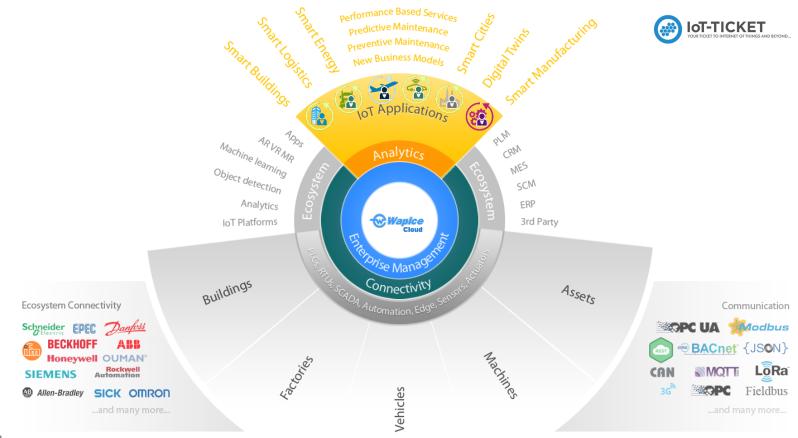

### IoT-TICKET can integrate and boost an existing ecosystem

## IoT-TICKET, Solving tomorrow's challenges already today

#### Smart Environment

AIR POLLUTION
WATER MONITORING
FLOOD CONTROL
FIRE DETECTION
LEAKAGE DETECTION
et al.

#### Smart Energy

ENERGY OPTIMIZATION
ENERGY TRADING
SMART GRID
CONSUMPTION FORECASTING
CONDITION MONITORING
et al.

#### Smart Cities

SMART BUILDINGS
TRAFFIC CONGESTION
SMART PARKING
URBAN NOISE
WASTE MANAGEMENT
et al.

#### Smart Manufacturing

OEE & TEEP MONITORING
EMPLOYEE SAFETY
SCM OPTIMIZATION
DIGITAL TWIN
DIGITAL SERVICES
et al.

#### Smart Logistics

FLEET TRACKING
SHIPPING CONDITIONS
LOCATION TRACKING
GEOFENCING
STORAGE OPTIMIZATION
et al.