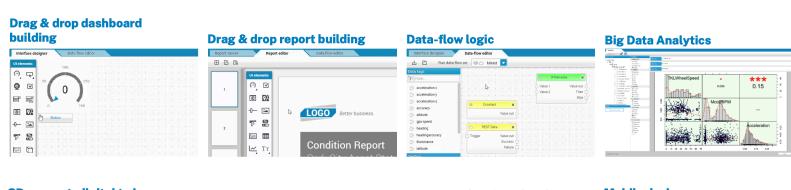

## IoT-TICKET overview: A complete IoT platform

**MONITORING** 

## **IoT-TICKET** key features

## Winning end-to-end IIoT with superior tools & usability

## **IoT-TICKET**, The Internet of Things Office Suite

The most easy to use, complete and modern IoT experience