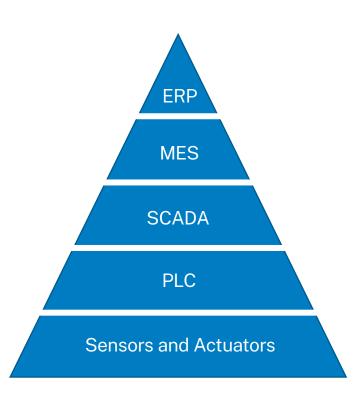

## **Manufacturing Industry - Data Flow Today**

> Enterprise level

Management level

Process Control level

Control level

Sensor level