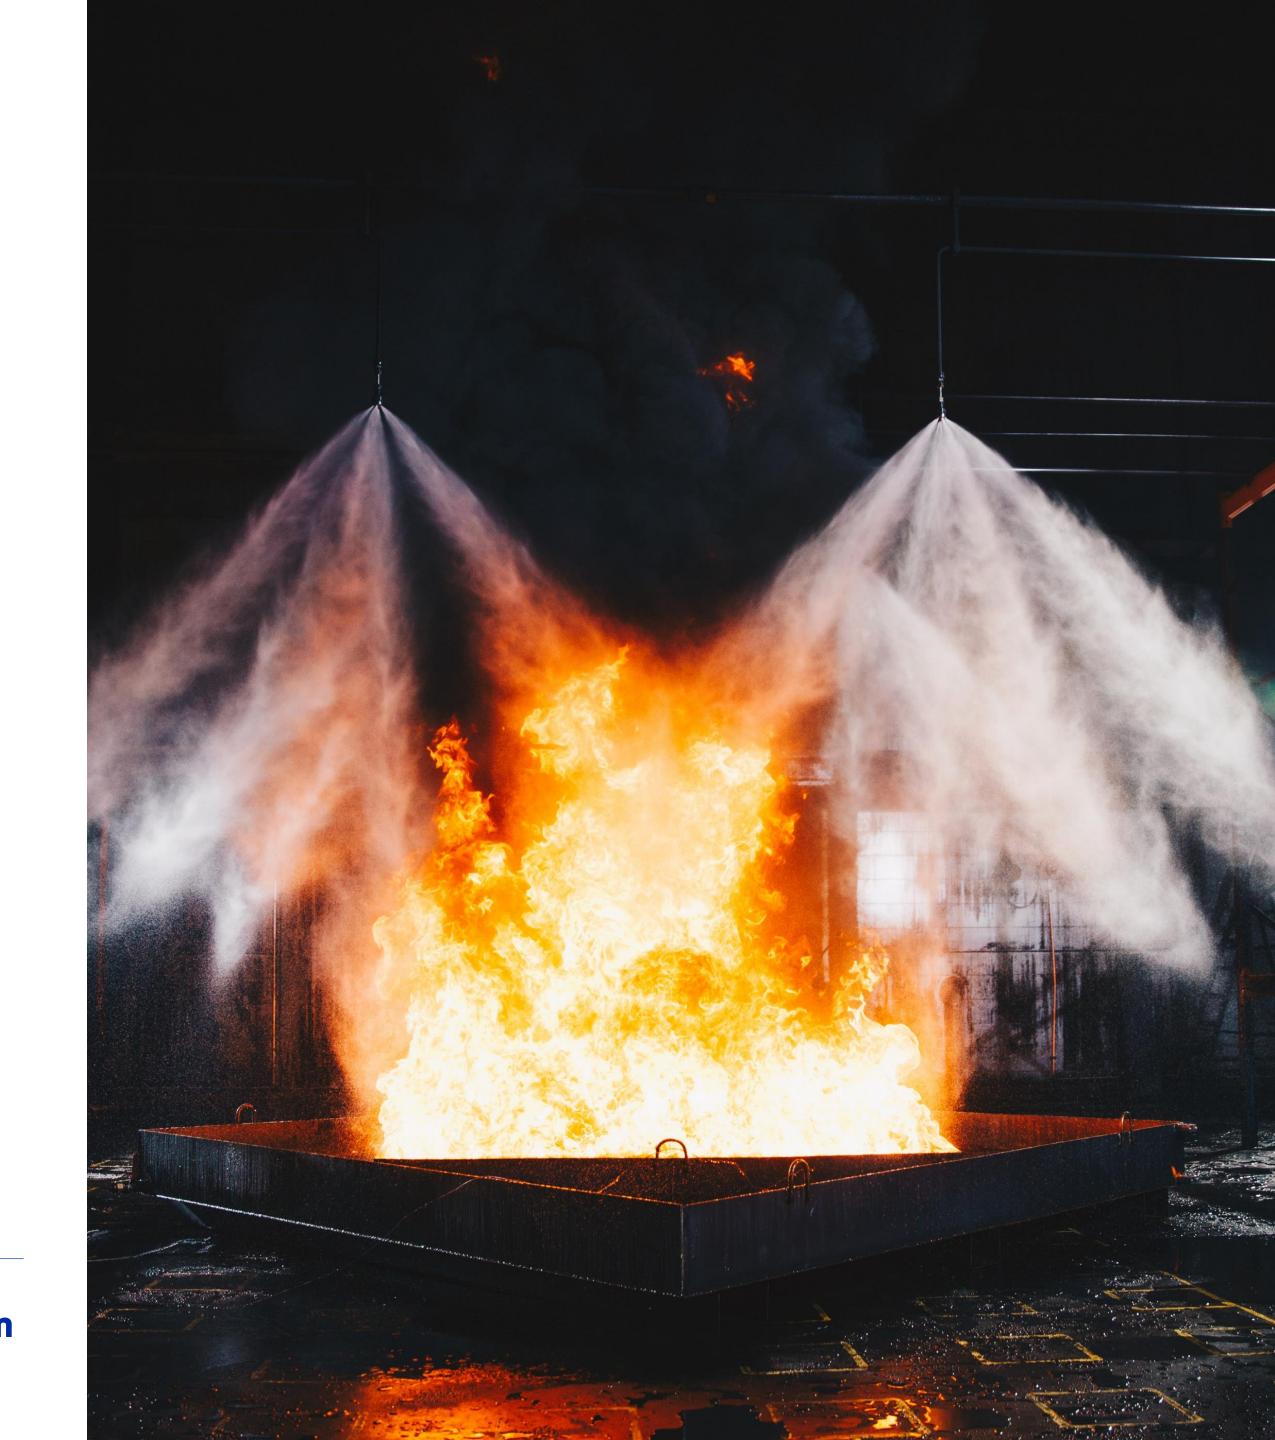

### WATER MIST FIRE PROTECTION SYSTEMS

HI-FOG® water mist fire protection system safely suppresses fires using significantly less water than conventional sprinkler systems, reducing water damage, operational downtime and building infrastructure requirements.

Typical applications to protect are turbines, cable infrastructure, power transformers, machinery spaces and electrical rooms.

## **BENEFITS FOR THE CUSTOMER**

Safe for people, equipment and climate

Less requirements on building infrastructure (water feed, drainage, space, etc,)

High performance fire suppression

## **REFERENCES**

HI-FOG® water mist fire suppression technology safeguards hundreds of gas turbines, power plants and substations globally.

https://www.marioff.com/references/