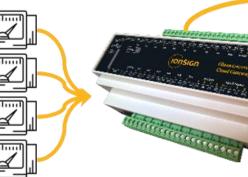

## SENSOR-TO-CLOUD CONNECTIONS FOR ENERGY & GRID IOT

ionSign designs and provides hardware to aggregate your sensor data to the cloud of your choice.

Smarter, more flexible and less expensive than global brands, we make the applications technically and commercially viable, that you skipped until now.

### BENEFITS FOR THE CUSTOMER

- IoT benefits: leverage data to develop better products & services faster, provide better service, use less to provide more
- With ionSign: get up & running faster, with a perfectly fitting, customised hardware
- No vendor lock-in: use any sensor, send to any cloud