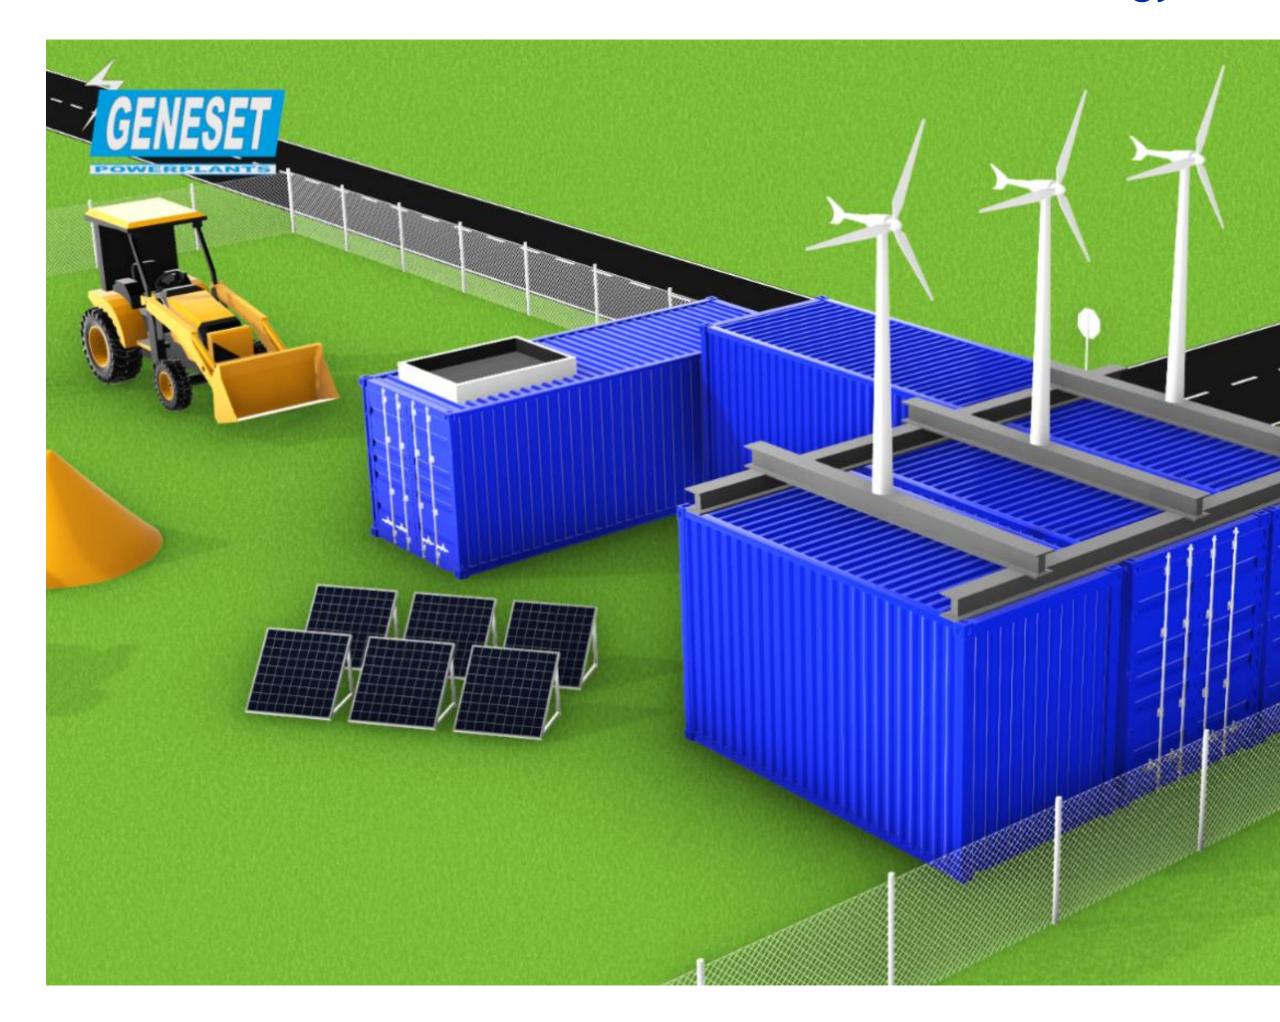

## **GENESET POWERPLANTS**

#### **HYBRID SMART OFF-GRID SYSTEM**

- Core system biomass gasification solution, integrated with solar, wind to be independent off-grid CHP
- Power an island network with grid quality electricity from renewable sources
- Possible to inject to national grid as IPP
- Standard and scalable system generates 150kWe and 250kWth, cooling as optional

### **ATTRIBUTES:**

- Efficiency waste to power and energy output
- Reliability even short or long periods without sun and wind power
- Energy cost effective, reduce remarkably traditional fuel dependency and emission

## **APPLICATION:**

• Industries, agricultures, communities, hospitals, schools, smart cities etc