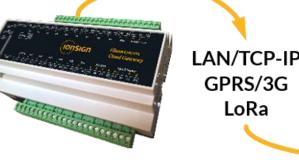

## SENSOR-TO-CLOUD CONNECTIONS FOR ENERGY & GRID IOT

ionSign designs and provides hardware to aggregate your sensor data to the cloud of your choice.

Smarter, more flexible and less expensive than global brands, we make the applications technically and commercially viable, that you skipped until now.

Stop looking for the right data logging hardware. We design it for you!

### BENEFITS FOR THE CUSTOMER

- IoT benefits: leverage data to develop better products & services faster, provide better service, use less to provide more
- With ionSign: get up & running faster, with a perfectly fitting, customised hardware
- No vendor lock-in: use any sensor, send to any cloud