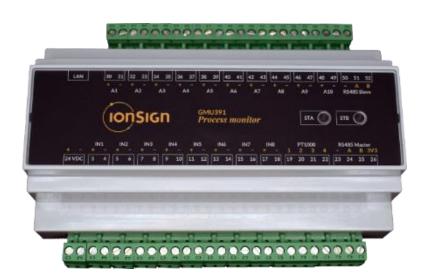

## SENSOR-TO-CLOUD CONNECTIONS FOR ENERGY & GRID IOT

ionSign designs and provides hardware to aggregate your sensor data to the cloud of your choice.

Smarter, more flexible and less expensive than global brands, we make the applications technically and commercially viable, that you skipped until now.

Stop looking for the right data logging hardware. We design it for you!