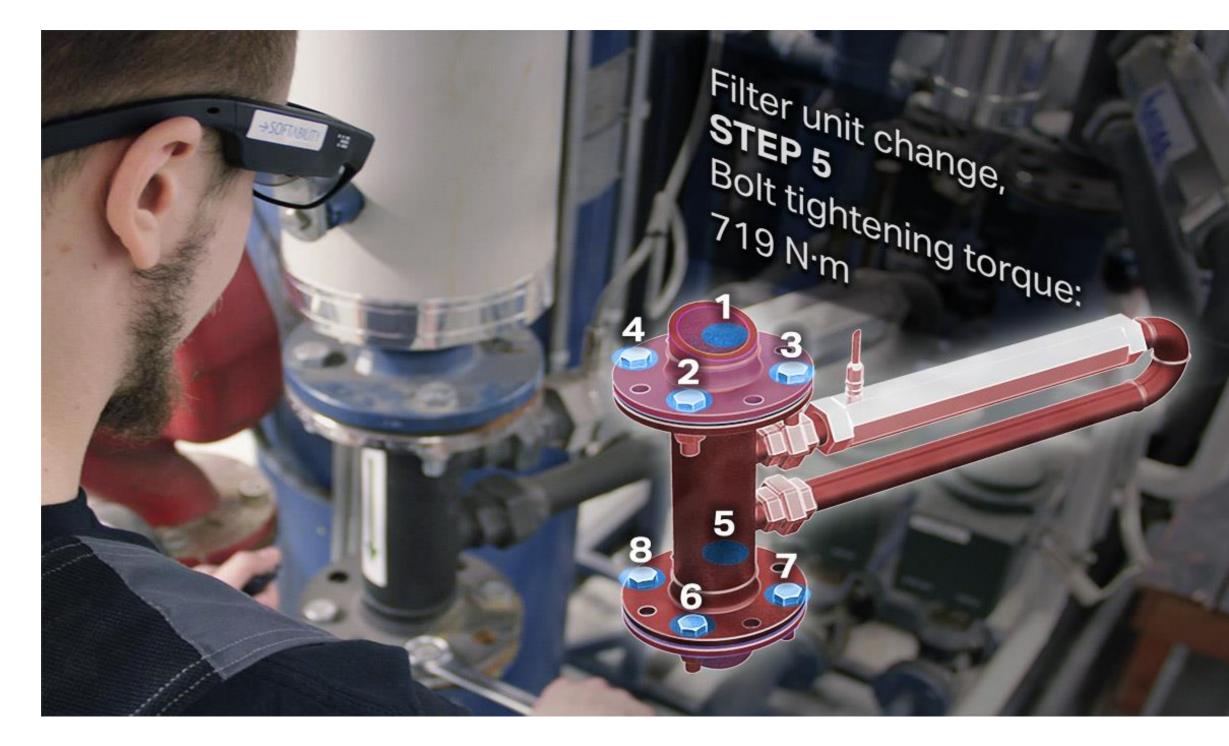

#### **VIESTI -REMOTE SUPPORT WITH VIDEO**

VIESTI is a SmARt Remote Support Solution to connect remote workers and experts with on-line video, audio and chat anywhere in real-time.

VIESTI is designed for industrial and service companies, whose workers operate in several locations and benefit from the remote support in their work e.g. in maintenance, field service, installation, repair, manufacturing, training or inspections.

VIESTI enables companies to provide their technicians and experts with a live on-line video remote support with smart request handling to ease the work on various locations.

#### BENEFITS FOR THE CUSTOMER

With VIESTI companies can scale the expertise and solve issues faster.

VIESTI improves productivity, brings time and cost savings and reduces errors and downtime.

VIESTI is a scalable and flexible solution that can be integrated to customer's other IT -systems.