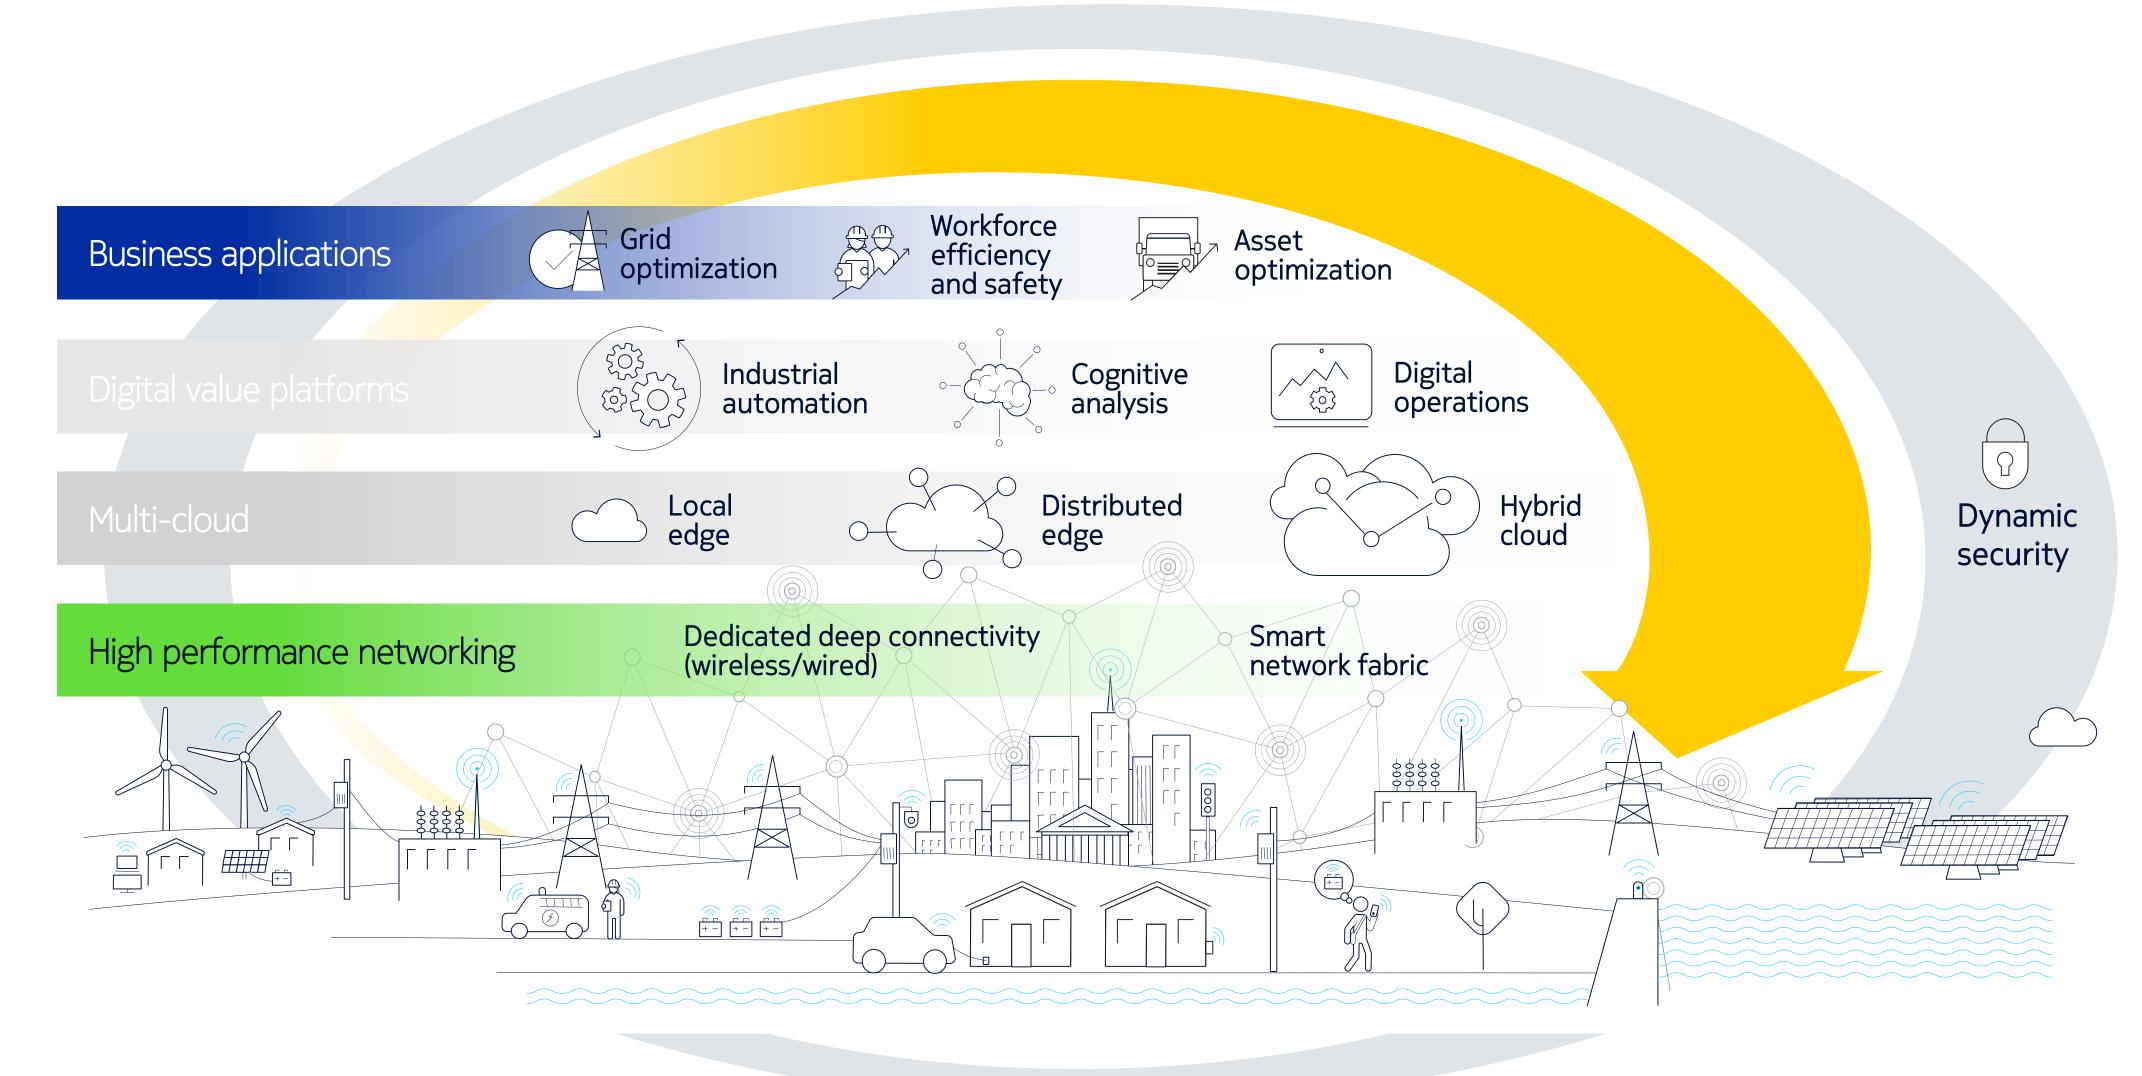

# ADDING THE FINNISH LAYER TO THE GRID

## RELIABLE DATA & TRANSFER

- Industry leading standards in data transfer
- Utmost reliability in wireless network solutions
- Cyber secure platform for critical functions

## POWER QUALITY AND RELIABILITY

- World class hardware to grid harmonization, reliability and balance
- Smart digitalization of substations

## OFF-GRID AND MICROGRID

- Automated microgrid solutions
- Intelligent connection and utilization of renewable energy

## MODERN AND CLEAN ENERGY PRODUCTION

- Waste to Energy and fuel cell energy production
- Renewable Energy and Backup Power

## MONITORING OF MAINTENANCE AND AUTOMATION SERVICES

- End to end services for digitalized monitoring
- Service digitalization
- Safety and security