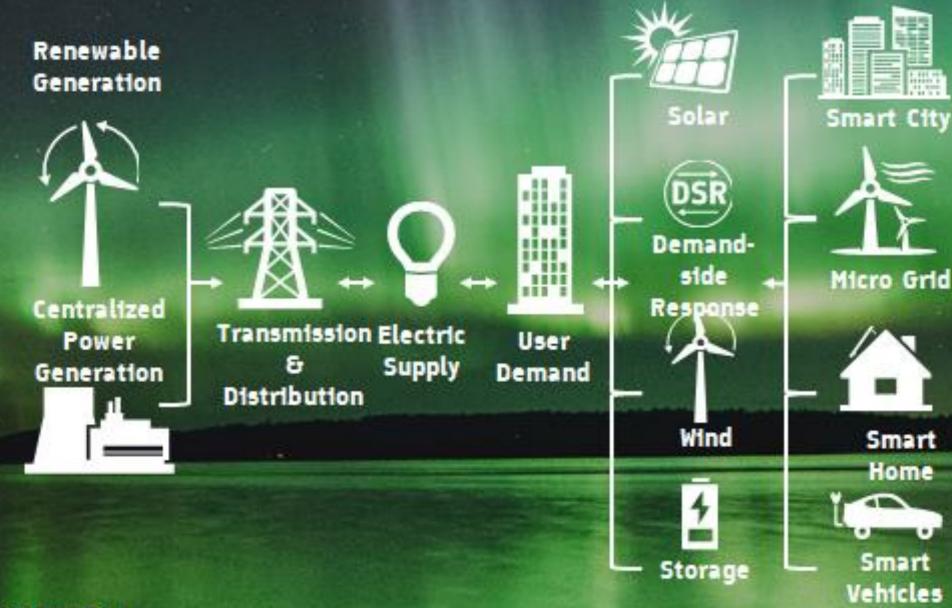

# WORLD CLASS EXPERTISE IN ENERGY AND DATA

- Finland has extremely stable electricity grid with minimal losses.
- One of the most advanced smart grid in the world
- Smart grid functionalities such as load profiling, realtime billing, distributed power generation are already in use
- Internationally open Smart Otaniemi and Åland Island test beds for smart grid 2.0
- IoT, connectivity, data analytics and AI piloted at Smart Otaniemi and quickly adopted to power market

## DISTRIBUTION AUTOMATION

- ADDING THE FINNISH LAYER TO THE GRID

From traditional to stabile, flexible and automated (self learning) grid

POWER MANAGEMENT

DATA MANAGEMENT

POWER FORECASTING

SERVICES AUTOMATION

**EV-CHARGING** 

ENERGY STORAGE

SUBSTATION

DEMAND RESPONSE

SERVICES FOR THE CUSTOMER

# ADDING THE FINNISH LAYER TO THE GRID

# FIELDS EGRIDS

- Off-grid solutions
- Automated microgrid solutions
- Intelligent connection and utilizations of renewable energy
- Stabilization of generated power
- Demand driven power production