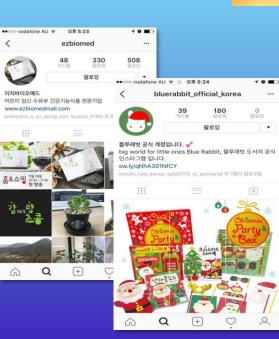

### 04. Case Studies

Blue Rabbit is a Korean publishing house, specialized in books and toys for babies, toddlers and preschoolers. From 2010 until now, they've entrusted us with online digital marketing. We have been focusing on marketing their main products and their sales stood at 5 billion won in 2011, but sales have risen to 10 billion won since 2012. It has been steadily achieving 20 billion won in sales since 2016.