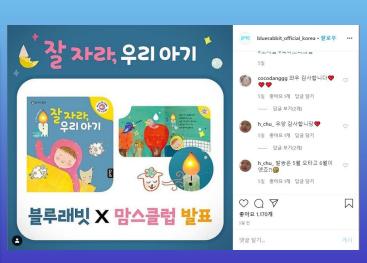

### 3. Indirect advertisement(PPL)

 Indirect advertisement(PPL) for TV drama and show is effective advertising method in Korea. Ildong Pharmaceutical company recently signed a contract with JTBC(Korea broadcasting station) to put one of their health product on TV drama called 'Mystic pop-up bar'. The sale went up rapidly after the drama aired.