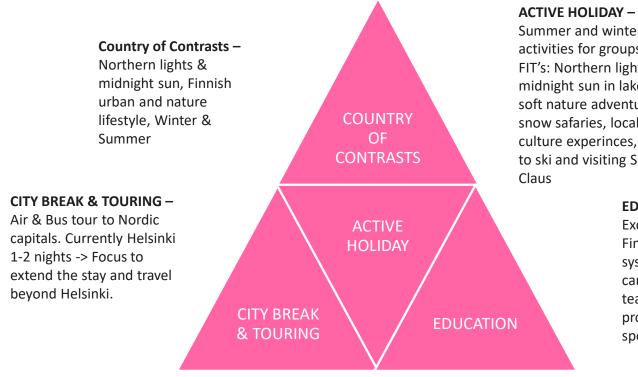

#### Theme & Product Diamond / China

Summer and winter activities for groups & FIT's: Northern lights, midnight sun in lakeland, soft nature adventures. snow safaries, local culture experinces, learn to ski and visiting Santa

#### COUNTRY OF CONSTRASTS

Winter / summer
Midnight sun / auroras
Contrast in Lifestyle:
ure (City lifestyle / nature life

/ nature (City lifestyle / nature lifestyle)

Hot Sauna / Fresh Water

**Contrast in People:** 