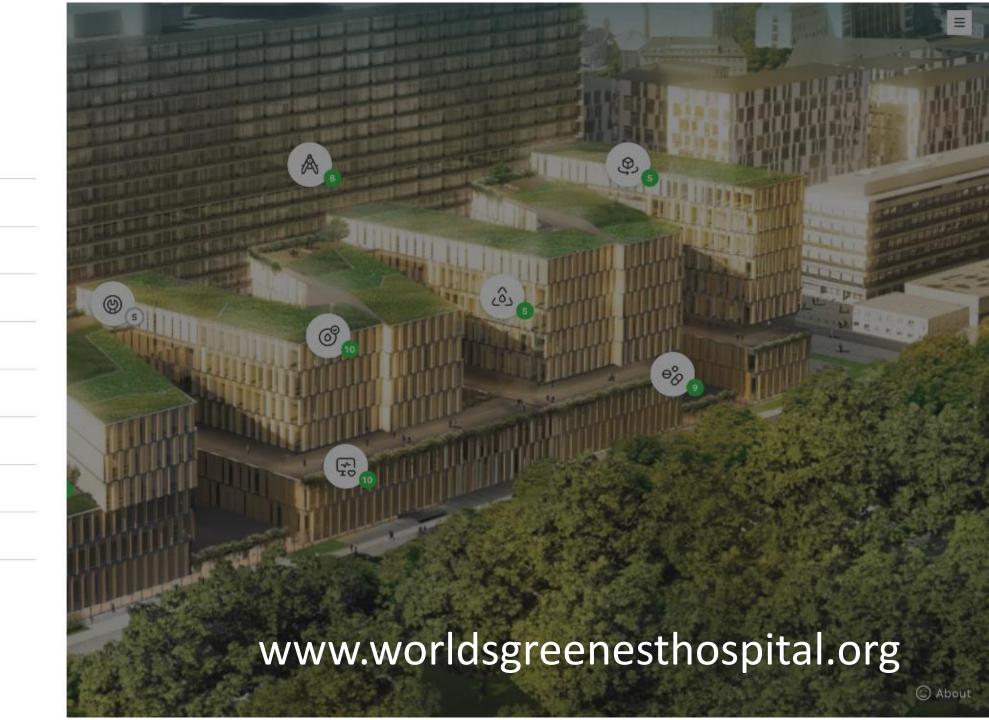

#### Categories

- Energy Solutions
- Water solutions
- Waste water
- % Pharma & Chemicals
- Transportation & Logistics
- Medtech & ICT
- A Architecture & Construction
- □ Interior
- Maintenance

| Solution             | Impact                     | Where                    | Supplier    |          |
|----------------------|----------------------------|--------------------------|-------------|----------|
| Surgery Sinks in     | NOAS Surgery Sinks and     | Norra Älvsborgs Hospital | NOAS SWEDEN | Expand > |
| Corian®Solid Surface | other products in          | (Sweden)                 |             |          |
|                      | Corian®Solid Surface meets |                          |             |          |
|                      | the high demands on wear   |                          |             |          |
|                      | resistance, function,      |                          |             |          |
|                      | circular mindset, hygiene  |                          |             |          |
|                      | and cleaning required in   |                          |             |          |
|                      | today's Healthcare.        |                          |             |          |