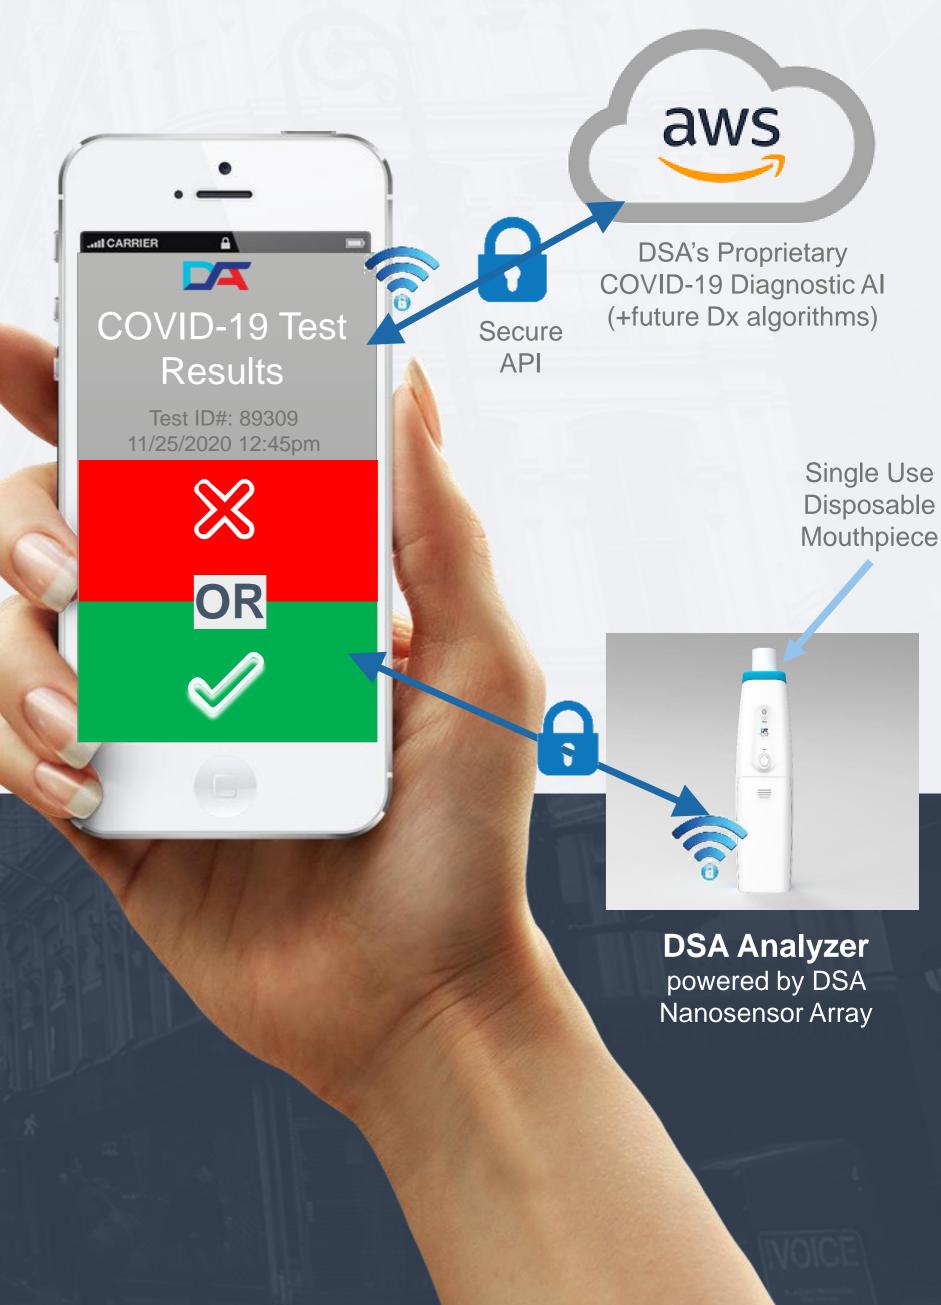

## The DSA Analyzer Device + Disposable + App + Al

#### **Optimized Nano sensors**

Carefully selected analog & digital nano sensors tuned to detect breath biomarkers

Custom app securely captures/transmits biomarker to cloud & shares test results

#### Single-use Mouthpiece

Disposable, single-use mouthpiece with no return valve to capture breath sample

#### COVID-19 Algorithm (AI)

An AWS-hosted AI algorithm for online detection of COVID19 from exhaled breath

 $\mathbf{Q}$ 

#### Mobile Device

Administers the test, securely connects DSA Analyzer to network, & shares results