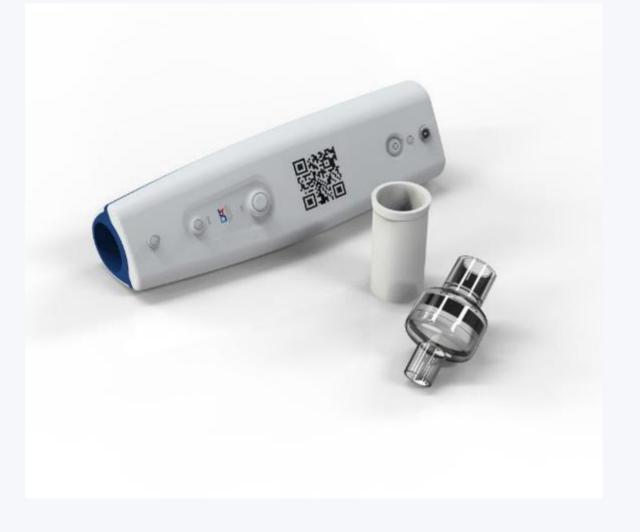

## The DSA Analyzer Device + Disposable + App + Al

#### **Optimized Nano sensors**

Carefully selected analog & digital nano sensors tuned to detect breath biomarkers

Custom app securely captures/transmits biomarker to cloud & shares test results

#### Single-use Mouthpiece

Disposable, single-use mouthpiece with no return valve to capture breath sample

#### COVID-19 Algorithm (AI)

An AWS-hosted AI algorithm for online detection of COVID19 from exhaled breath

 $\mathbf{Q}$ 

#### Mobile Device

Administers the test, securely connects DSA Analyzer to network, & shares results

#### Internal Sanitizing Light

Powerful UVC light destroys any remnant virus left inside device from patient breath

## HEPA Filter

Plugin HEPA filter removes any biomarker debris from device exhaust. Replace Daily