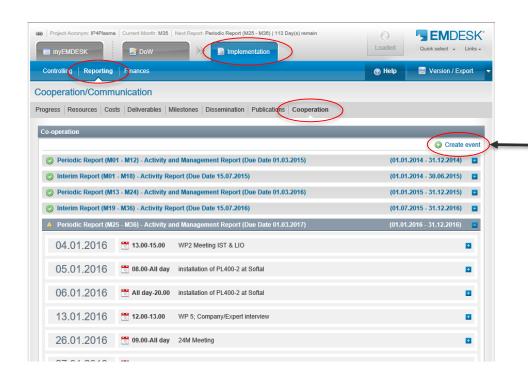

# **EMDESK Reporting - Cooperation**

Add internal/external meetings, workshops, conferences etc.