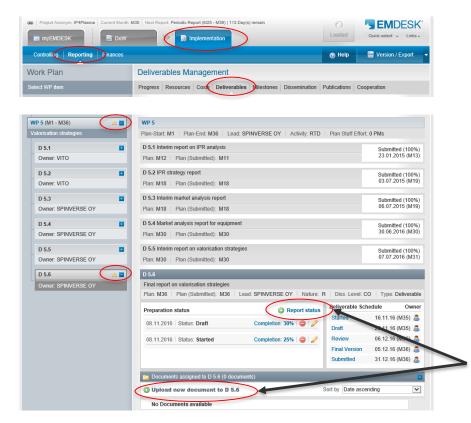

## **EMDESK Reporting - Deliverables**

Report deliverable status and upload deliverable