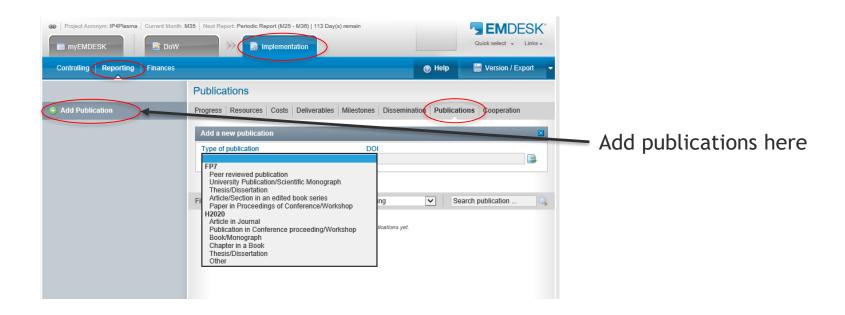

| _      |                                    |        |                          |         | vordpress plugin visual            |                                         | 10,33                                               | 40,33                                              |                  | €40,                               |

## **EMDESK Reporting - Progress**





### **EMDESK Reporting - Resources**



Enter Person months (PMs)



#### **EMDESK Reporting - Costs**





## **EMDESK Reporting - Deliverables**



Report deliverable status and upload deliverable



## **EMDESK Reporting - Milestones**





#### **EMDESK Reporting - Dissemination**



Add patents, exploitable foreground, disseminations and standardisations here



# **EMDESK Reporting - Publications**





# **EMDESK Reporting - Cooperation**



Add internal/external meetings, workshops, conferences etc.



# **EMDESK Export Periodic Report**



Export periodic report in MS Word