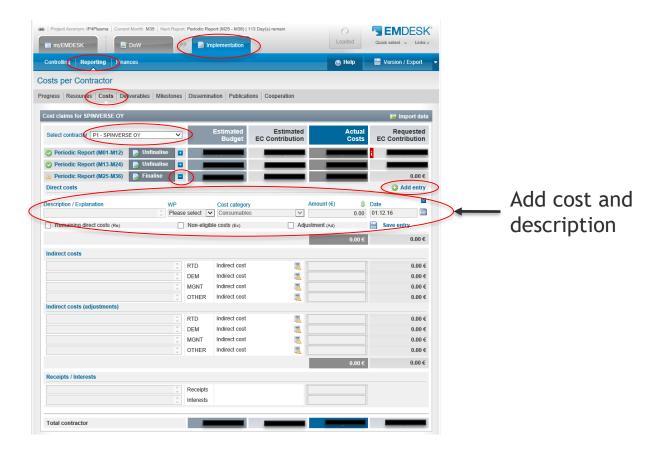

10                                              |                  | €57,                               |
| P6 1901                    |                                  | Envato Market                                    |                              | _                        |                                       | _      |                                    |        |                          |         | vordpress plugin visual            |                                         | 10,33                                               | 40,33                                              |                  | €40,                               |

## **EMDESK Reporting - Progress**





### **EMDESK Reporting - Resources**



Enter Person months (PMs)



#### **EMDESK Reporting - Costs**





## **EMDESK Reporting - Deliverables**



Report deliverable status and upload deliverable



## **EMDESK Reporting - Milestones**





#### **EMDESK Reporting - Dissemination**



Add patents, exploitable foreground, disseminations and standardisations here



# **EMDESK Reporting - Publications**





# **EMDESK Reporting - Cooperation**



Add internal/external meetings, workshops, conferences etc.



# **EMDESK Export Periodic Report**



Export periodic report in MS Word