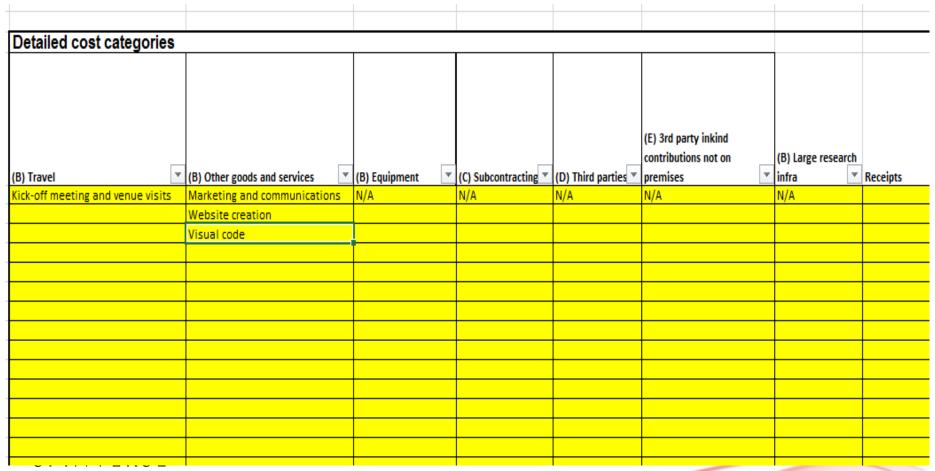

# Cost reporting - continuous monitoring

# **Details of cost items**

| otal of Travel and sul     | bsistence (                      | costs:                                           |                              |                          | €2                                    | 625,89 |                                    |        |                          |         |                                    |                                         |                                                     |                                                    |                  |                                    |
|----------------------------|----------------------------------|--------------------------------------------------|------------------------------|--------------------------|---------------------------------------|--------|------------------------------------|--------|--------------------------|---------|------------------------------------|-----------------------------------------|-----------------------------------------------------|----------------------------------------------------|------------------|------------------------------------|
| Name(s) of person(s) trave | eling WP                         | Reference<br>number of<br>accounting<br>document | Date in accounting documents | Date of fi<br>day of tra | , , , , , , , , , , , , , , , , , , , | m the  | Location (from                     | ı/to)  | Cost type (from the leds | ger)    | Row description (from led          | ger)                                    | mount in<br>national<br>currency<br>ncluding<br>VAT | Amount i<br>nationa<br>currency<br>excludin<br>VAT | Excha            | - I In ∓ 6                         |
| eva Viinikka               | WP3                              | 2622                                             | 30.6.2016                    |                          | 016 Kick-off meeting and venue vi     |        | Helsinki-Malta                     | _      | 7802 Tickets             |         | MT CALL CENTER JA 24 H             |                                         | 685,61                                              |                                                    | 5,61             | 1 €                                |
| ntti Koistinen             | WP1                              | 2622                                             | 30.6.2016                    |                          | 016 Kick-off meeting and venue vi     |        | Helsinki-Malta                     | _      | 7802 Tickets             | _       | MT CALL CENTER JA 24 H             |                                         | 718,65                                              |                                                    | 8,65             | <mark>1</mark> €                   |
| ntti Koistinen             | WP1                              | 1810                                             | 23.6.2016                    |                          | 016 Kick-off meeting and venue vi     |        | Helsinki-Malta                     | _      | 7810 Taxi                | _       | axi from Valletta Airport to Ho    | otel                                    | 15,00                                               |                                                    | 5,00             | 1                                  |
| ntti Koistinen             | WP1                              | 1810                                             | 23.6.2016                    |                          | 016 Kick-off meeting and venue vi     |        | Helsinki-Malta                     | _      | 7810 Taxi                | _       | axi to Valletta airport            |                                         | 20,00                                               |                                                    | 0,00             | 1                                  |
| ntti Koistinen V           |                                  | 1810                                             | 23.6.2016                    |                          | 016 Kick-off meeting and venue vi     |        | Helsinki-Malta                     |        | 7810 Taxi                |         | Taxi from home to Helsinki airport |                                         | _                                                   | -                                                  |                  | 1                                  |
| eva Viinikka               | WP3                              | 1800                                             | 20.6.2016                    | 13.6.2                   | 016 Kick-off meeting and venue vi     | sits   | Helsinki-Malta                     |        | 7810 Taxi                | ta      | axi airport-hotel                  |                                         | 15,00                                               | 1                                                  | 5,00             | 1                                  |
| tal of Other goods c       | osts:                            |                                                  |                              |                          | €1 157,14                             | l.     |                                    |        |                          |         |                                    |                                         |                                                     |                                                    |                  |                                    |
| VP number of accounting ac | Date in<br>ecounting<br>ocuments |                                                  | Supplier                     | V                        | Item description                      |        | ailed cost item<br>m project info) | Cost   | type (from the ledger)   | Row     | description (from ledger)          | Amour<br>natio<br>curre<br>includ<br>VA | nal n<br>ncy c<br>ling ex                           | mount in<br>national<br>urrency<br>kcluding<br>VAT | Exchange<br>rate | Eligible cos<br>in €, excl.<br>VAT |
| 2629                       | 2.7.2016                         | Nordea Business                                  | MC/Fastcomet                 |                          |                                       | Webs   | ite creation                       | 7640 ( | Computer and software    | 21.06.2 | 016,FASTCOMET COM                  | 2                                       | 31,15                                               | 231,15                                             | ,                | €231,                              |
| 96 2629                    | 2.7.2016 Nordea Business I       |                                                  | MC/Envatomarket              |                          |                                       | Marke  |                                    |        |                          | 21.06.2 | 016,ENVATOMARKET2910               |                                         | 7,10                                                | 57,10                                              |                  | €57,                               |
| P6 1901                    |                                  | Envato Market                                    |                              | _                        |                                       | _      |                                    |        |                          |         | vordpress plugin visual            |                                         | 10,33                                               | 40,33                                              |                  | €40,                               |