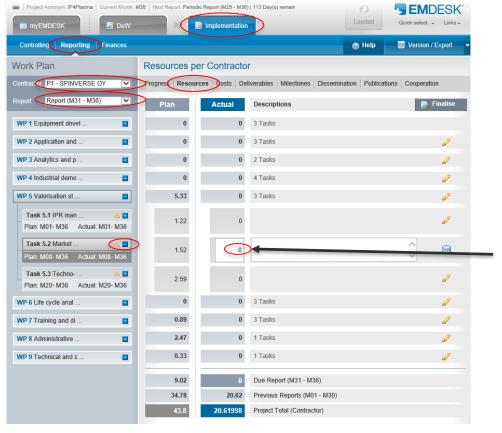

| 7,10                                                | 57,10                                              |                  | €57,                               |
| P6 1901                    |                                  | Envato Market                                    |                              | _                        |                                       | _      |                                    |        |                          |         | vordpress plugin visual            |                                         | 10,33                                               | 40,33                                              |                  | €40,                               |

## **EMDESK Reporting - Progress**





### **EMDESK Reporting - Resources**



Enter Person months (PMs)



#### **EMDESK Reporting - Costs**





## **EMDESK Reporting - Deliverables**



Report deliverable status and upload deliverable



## **EMDESK Reporting - Milestones**





#### **EMDESK Reporting - Dissemination**



Add patents, exploitable foreground, disseminations and standardisations here



# **EMDESK Reporting - Publications**





# **EMDESK Reporting - Cooperation**



Add internal/external meetings, workshops, conferences etc.



# **EMDESK Export Periodic Report**



Export periodic report in MS Word