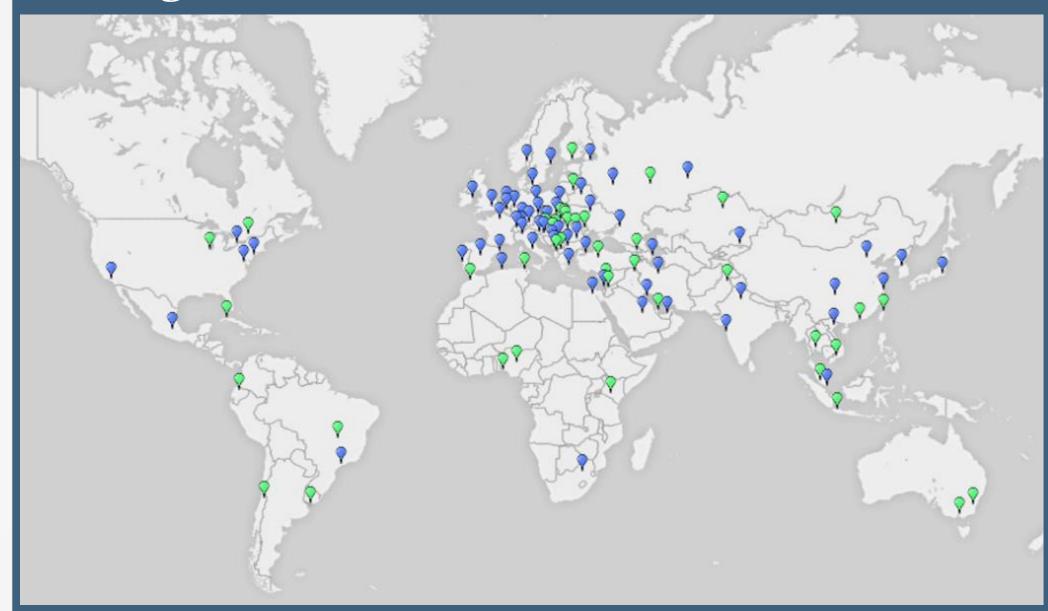

#### INSTITUTIONAL STRUCTURE

HUNGARIAN MISSIONS - FOREIGN TRADE ATTACHE NETWORK

## Foreign Trade Attaché Network

## Export Development and Promotional Partner Office Network