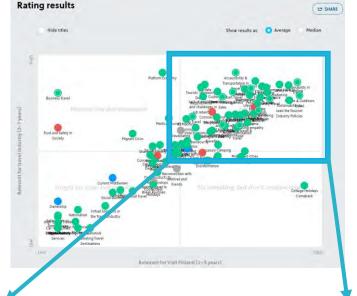

#### **Top-voted Content**

#### SPRING 2022

Order of appearance: total count > "+"voices > alphabetical order Luxury Travel Experience more Mindful Life Health & Wellbeing in Travel Expressing empathy Flexible Booking and Cancellation Policies Meaningful travel Nature and Food as Remedies Sustainability in Travel Travelling closer to home FIT travel Mobile Travel Experiences Nature & Outdoors Travel Pensioner Tourism Rise of the Responsible Traveller Arctic Resources Race Cottage Holidays Comeback Disinformation From Products to Relationships Healing Travel to Break Routines Hometels Live Like a Local & Lifestyle Me. Myself and I Mid-Sized Cities Prosper Mono-Destination Travel Reconnection with relatives and friends Socio-Cultural Sustainability in Travel

Sustainability to Lead the Tourism Industry Policies

Visit Finland

# Which are the most relevant trends from your market perspective?