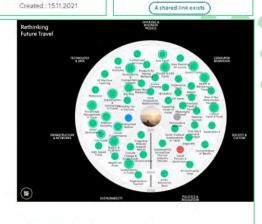

#### **Project's main steps followed Business Finland's Foresight Scouting Process 0. SCOPING 1. SCANNING 2. SCREENING 3. PROBING** *(identification)* (prioritization & clustering) (focusing, selection, concretizing) (ideation) 1.1. Main tasks: Focus: Futures of 1.2. Search results New trends & Results interpretation travel industries 1. Vote for the trends you see analysis: updated radars as vital ones from the travel Conducted by Futures industry perspective. Platform 2. Search for 2-3 new signals per participant. Trend A **Rethinking Future** Working copy of Trend B **Rethinking Future** Travel Travel (internal) Created: 27.04.2020 Created : 15.11.2021 A shared link exists Rethinking Trend C **Rating results** Trend D Trend E

#### **Project's main steps followed Business Finland's Foresight Scouting Process 0. SCOPING 1. SCANNING 2. SCREENING 3. PROBING** *(identification)* (prioritization & clustering) (focusing, selection, concretizing) (ideation) 1.1. Main tasks: Focus: Futures of 1.2. Search results New trends & Results interpretation 1. Vote for the trends you see travel industries analysis: updated radars as vital ones from the travel Conducted by Futures industry perspective. Platform 2. Search for 2-3 new signals per participant. Trend A **Rethinking Future** Working copy of Trend B **Rethinking Future** Travel Travel (internal) Created: 27.04.2020 Created : 15.11.2021 A shared link exists Rethinking Trend C **Rating results** Trend D Trend E