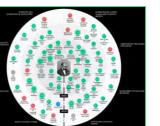

#### Results interpretation

New trends & updated radars

MATKAILUN ILMIÖITÄ VUOTEEN 2030

ne Travel -tulevaisuuskartan tarkoituksena on antaa kokonaiskuva Suon a muulovilmioistä. Aikuvänne on noin 10 vuotta, sisemmällä kehällä lah kan ja jutkan aikuvätin ilmiet. Khikkaamälta kutakin ilmiottä suat viita ti

/isit Finland 🛛 🕜 FUTURES PLATFORM

MATKAILUN ILMIÖITÄ VUOTEEN 2030

ore Travel -tulevaisuuskartan tarkoituksena on ähitaa kokonaiskuva Soor a muuliosilmioistä. Aikajainne on noin 10 vuotta, sisemmällä kehällä lah Ikän ja jotkan aikavätiin iloisiot. Kiikkaamältä kutaksi ilmiistä saat kiitä ti