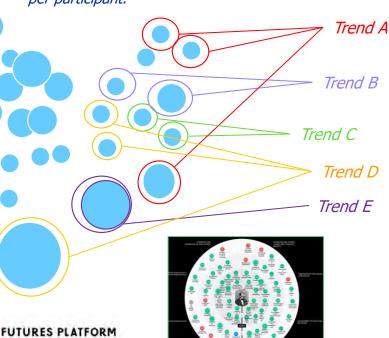

### **3. PROBING**

(focusing, selection, concretizing)

*Focus:* Futures of travel industries

/isit Finland

 1.1. Main tasks:
 1. Vote for the trends you see as vital ones from the travel industry perspective.

2. Search for 2-3 new signals per participant.

**1.2. Search results analysis:** Conducted by Futures Platform