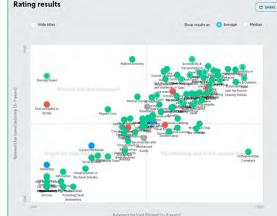

#### **Project's main steps followed Business Finland's Foresight Scouting Process 0. SCOPING 1. SCANNING 2. SCREENING 3. PROBING** *(identification)* (prioritization & clustering) (focusing, selection, concretizing) (ideation) 1.1. Main tasks: Focus: Futures of 1.2. Search results New trends & Results interpretation travel industries 1. Vote for the trends you see analysis: updated radars as vital ones from the travel Conducted by Futures industry perspective. Platform 2. Search for 2-3 new signals per participant. Trend A **Rethinking Future** Working copy of Trend B **Rethinking Future** Travel Travel (internal) Created: 27.04.2020 Created : 15.11.2021 A shared link exists Rethinking Trend C **Rating results** Trend D Trend E

#### **Project's main steps followed Business Finland's Foresight Scouting Process 0. SCOPING 1. SCANNING 2. SCREENING 3. PROBING** *(identification)* (prioritization & clustering) (focusing, selection, concretizing) (ideation) 1.1. Main tasks: Focus: Futures of 1.2. Search results New trends & Results interpretation 1. Vote for the trends you see travel industries analysis: updated radars as vital ones from the travel Conducted by Futures industry perspective. Platform 2. Search for 2-3 new signals per participant. Trend A **Rethinking Future** Working copy of Trend B **Rethinking Future** Travel Travel (internal) Created: 27.04.2020 Created : 15.11.2021 A shared link exists Rethinking Trend C **Rating results** Trend D Trend E