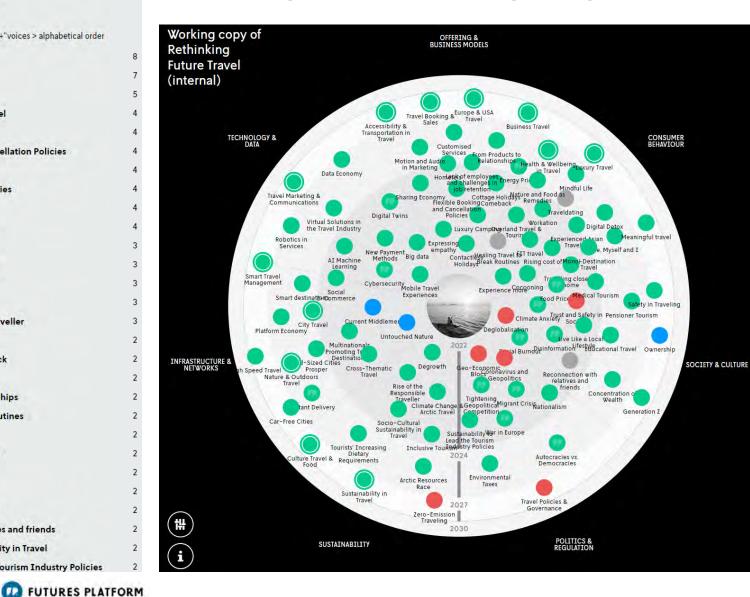

#### Results interpretation

New trends & updated radars

MATKAILUN ILMIÖITÄ VUOTEEN 2030

ne Travel -tulevaisuuskartan tarkoituksena on antaa kokonaiskuva Suon a muulovilmioistä. Aikuvänne on noin 10 vuotta, sisemmällä kehällä lah kan ja jutkan aikuvätin ilmiet. Khikkaamälta kutakin ilmiottä suat viita ti

/isit Finland 🛛 🕜 FUTURES PLATFORM

MATKAILUN ILMIÖITÄ VUOTEEN 2030

ore Travel -tulevaisuuskartan tarkoituksena on ähitaa kokonaiskuva Soor a muuliosilmioistä. Aikajainne on noin 10 vuotta, sisemmällä kehällä lah Ikän ja jotkan aikavätiin iloisiot. Kiikkaamältä kutaksi ilmiistä saat kiitä ti