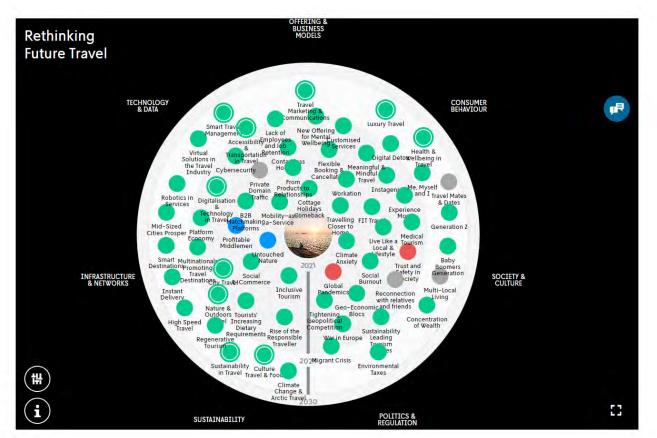

#### Results interpretation

New trends & updated radars

MATKAILUN ILMIÖITÄ VUOTEEN 2030

ne Travel -tulevaisuuskartan tarkoituksena on antaa kokonaiskuva Suon a muulovilmioistä. Aikuvänne on noin 10 vuotta, sisemmällä kehällä lah kan ja jutkan aikuvätin ilmiet. Khikkaamälta kutakin ilmiottä suat viita ti

/isit Finland 🛛 🕜 FUTURES PLATFORM

MATKAILUN ILMIÖITÄ VUOTEEN 2030

ore Travel -tulevaisuuskartan tarkoituksena on ähitaa kokonaiskuva Soor a muuliosilmioistä. Aikajainne on noin 10 vuotta, sisemmällä kehällä lah Ikän ja jotkan aikavätiin iloisiot. Kiikkaamältä kutaksi ilmiistä saat kiitä ti

/isit Finland 🛛 🕡 FUTURES PLA

FUTURES PLATFORM

Anna ng bank unang

Rettiinking Fudwa Italwa tulevaisuuskartan tarkoitaksena on antaa kokonan kansanvalisistä musiivilmiöistä. Aikasione on noin 18 vuotta, sisemmällä inkäätä keskioittaan ja jatkaa aikaska musiitti kuitkäaamatta kutakin leiniötä

MATKAILUN ILMIÖITÄ VUOTEEN 2030

| fravel and hospitality<br>industry talent<br>management                                                                                                                                                                                                                       | Hometels                                                                                                                                                                                                                                              | Corona as a Coping<br>Experience                                                                                                                                                                                                                                                                                                                                                                                                                                                                                                                                                                                                                                                                                                                                                                                                                                                                                                                                                                                                                                                                                                                                                                                                                                                                                                                                                                                                                                                                                                                                                                                                                                                                                                                                                                                                                                                                                                                                                                                                                                                                                                                                                                                                     | Hedonistic holiday<br>motives on the rise                                                                                                                                                                                                                                          | Family experiences                                                                                                                                    | Social interaction<br>during holidays                                                                    |
|-------------------------------------------------------------------------------------------------------------------------------------------------------------------------------------------------------------------------------------------------------------------------------|-------------------------------------------------------------------------------------------------------------------------------------------------------------------------------------------------------------------------------------------------------|--------------------------------------------------------------------------------------------------------------------------------------------------------------------------------------------------------------------------------------------------------------------------------------------------------------------------------------------------------------------------------------------------------------------------------------------------------------------------------------------------------------------------------------------------------------------------------------------------------------------------------------------------------------------------------------------------------------------------------------------------------------------------------------------------------------------------------------------------------------------------------------------------------------------------------------------------------------------------------------------------------------------------------------------------------------------------------------------------------------------------------------------------------------------------------------------------------------------------------------------------------------------------------------------------------------------------------------------------------------------------------------------------------------------------------------------------------------------------------------------------------------------------------------------------------------------------------------------------------------------------------------------------------------------------------------------------------------------------------------------------------------------------------------------------------------------------------------------------------------------------------------------------------------------------------------------------------------------------------------------------------------------------------------------------------------------------------------------------------------------------------------------------------------------------------------------------------------------------------------|------------------------------------------------------------------------------------------------------------------------------------------------------------------------------------------------------------------------------------------------------------------------------------|-------------------------------------------------------------------------------------------------------------------------------------------------------|----------------------------------------------------------------------------------------------------------|
| RENT SESSION                                                                                                                                                                                                                                                                  |                                                                                                                                                                                                                                                       | 1.1 The Communities in the data<br>Benchmark and the second second second<br>benchmark and the second second second second<br>benchmark and the second second second second<br>benchmark and second second second second second<br>benchmark and second second second second second<br>second second second second second second second second second<br>second second second second second second second second<br>second second second second second second second second second<br>second second second second second second second second<br>second second seco |                                                                                                                                                                                                                                                                                    |                                                                                                                                                       |                                                                                                          |
|                                                                                                                                                                                                                                                                               |                                                                                                                                                                                                                                                       |                                                                                                                                                                                                                                                                                                                                                                                                                                                                                                                                                                                                                                                                                                                                                                                                                                                                                                                                                                                                                                                                                                                                                                                                                                                                                                                                                                                                                                                                                                                                                                                                                                                                                                                                                                                                                                                                                                                                                                                                                                                                                                                                                                                                                                      |                                                                                                                                                                                                                                                                                    | -                                                                                                                                                     |                                                                                                          |
| The days of long-lasting<br>employee retention as<br>well as passive,<br>hierarchical<br>management styles are<br>definitely gone.<br>"Attracting, developing<br>and keeping the right<br>talent into and within<br>the hospitality industry<br>remains a core<br>challenge." | Binnding aspects of<br>horteliad viscation<br>horteliad viscation<br>like <u>Sonder</u> and Stay<br><u>Alfred</u> operate short-<br>term rentals with hotel-<br>style standards and<br>branding plus amenitien-<br>unit laundry, and full<br>kitchens | Corona has changed the<br>societies on different<br>levels – and will continue<br>to do so. Deep crises<br>release changes in the<br>deoper layers of the<br>social and mental.<br>The double function of<br>the crisis: It destroyed<br>something, but It also<br>challenged and<br>encouraged beginnings.                                                                                                                                                                                                                                                                                                                                                                                                                                                                                                                                                                                                                                                                                                                                                                                                                                                                                                                                                                                                                                                                                                                                                                                                                                                                                                                                                                                                                                                                                                                                                                                                                                                                                                                                                                                                                                                                                                                          | Particularly the motives<br>"treat myself, indulge",<br>"fun, anuscement", "do<br>sth. for my health" and<br>"relaxation" have<br>increased among the<br>Germans since January<br>2020.<br>More self-centered,<br>decelerating aspects<br>instead of action on new<br>impressions. | Post pandemic need;<br>reunite with "bigger"<br>family.<br>New experiences<br>together.<br>Suitable offering for<br>this type of<br>holidays/clients. | Need for interaction<br>with local people.<br>Learning during your<br>holiday.<br>Meaningful traveiling. |
| Green & local travel                                                                                                                                                                                                                                                          | Desire to travel is bac                                                                                                                                                                                                                               | k "Tinder Travelling"                                                                                                                                                                                                                                                                                                                                                                                                                                                                                                                                                                                                                                                                                                                                                                                                                                                                                                                                                                                                                                                                                                                                                                                                                                                                                                                                                                                                                                                                                                                                                                                                                                                                                                                                                                                                                                                                                                                                                                                                                                                                                                                                                                                                                | Frugality                                                                                                                                                                                                                                                                          |                                                                                                                                                       |                                                                                                          |
| Et si on voyage                                                                                                                                                                                                                                                               |                                                                                                                                                                                                                                                       | Your Trevel Mates<br>Trans Har Ware stress barr<br>I an a Dia Trans and Barr<br>Barren oper B and Barr<br>Dar Trans                                                                                                                                                                                                                                                                                                                                                                                                                                                                                                                                                                                                                                                                                                                                                                                                                                                                                                                                                                                                                                                                                                                                                                                                                                                                                                                                                                                                                                                                                                                                                                                                                                                                                                                                                                                                                                                                                                                                                                                                                                                                                                                  |                                                                                                                                                                                                                                                                                    |                                                                                                                                                       |                                                                                                          |
|                                                                                                                                                                                                                                                                               | _                                                                                                                                                                                                                                                     |                                                                                                                                                                                                                                                                                                                                                                                                                                                                                                                                                                                                                                                                                                                                                                                                                                                                                                                                                                                                                                                                                                                                                                                                                                                                                                                                                                                                                                                                                                                                                                                                                                                                                                                                                                                                                                                                                                                                                                                                                                                                                                                                                                                                                                      | 0 <del></del> -                                                                                                                                                                                                                                                                    |                                                                                                                                                       |                                                                                                          |
| After "local food" trend<br>-> "local travel trend".<br>New products for<br>domestic travellers, new<br>ways of domestic<br>travelling.<br>Construction with                                                                                                                  | According to the recent<br>German study<br>"Reiseanalyse" nearly two<br>thirds of the Germans<br>plan a holiday trip this<br>year.<br>27% are unsure whether                                                                                          | Dating apps are starting<br>to acknowledge singles<br>looking for partner as a<br>travelling segments.<br>Combining people<br>looking for a relationship<br>and travelling is a weak.                                                                                                                                                                                                                                                                                                                                                                                                                                                                                                                                                                                                                                                                                                                                                                                                                                                                                                                                                                                                                                                                                                                                                                                                                                                                                                                                                                                                                                                                                                                                                                                                                                                                                                                                                                                                                                                                                                                                                                                                                                                | what and where to                                                                                                                                                                                                                                                                  | ve                                                                                                                                                    |                                                                                                          |
| Goes together with<br>sustainability trend.                                                                                                                                                                                                                                   | or not they will travel in 2022.                                                                                                                                                                                                                      | not yet much utilised<br>signal but an add-on                                                                                                                                                                                                                                                                                                                                                                                                                                                                                                                                                                                                                                                                                                                                                                                                                                                                                                                                                                                                                                                                                                                                                                                                                                                                                                                                                                                                                                                                                                                                                                                                                                                                                                                                                                                                                                                                                                                                                                                                                                                                                                                                                                                        | ed spend.                                                                                                                                                                                                                                                                          |                                                                                                                                                       |                                                                                                          |
| Goes together with<br>"Travelling closer home"                                                                                                                                                                                                                                | Only 12% are definitely                                                                                                                                                                                                                               | category to those                                                                                                                                                                                                                                                                                                                                                                                                                                                                                                                                                                                                                                                                                                                                                                                                                                                                                                                                                                                                                                                                                                                                                                                                                                                                                                                                                                                                                                                                                                                                                                                                                                                                                                                                                                                                                                                                                                                                                                                                                                                                                                                                                                                                                    |                                                                                                                                                                                                                                                                                    |                                                                                                                                                       |                                                                                                          |