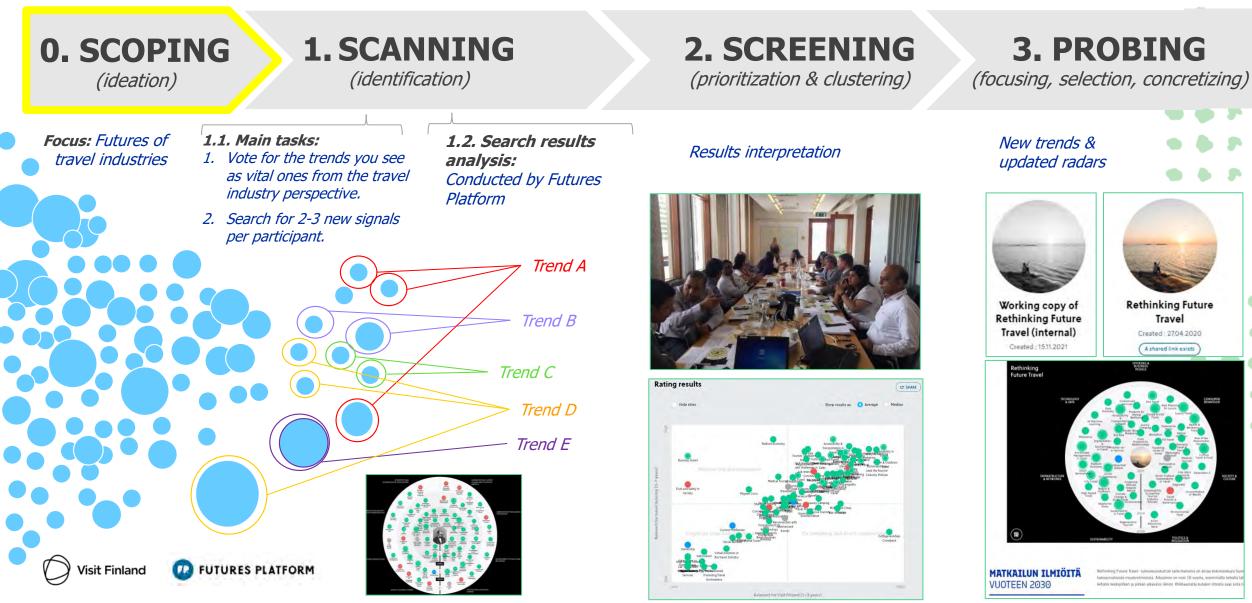

## Project's main steps followed Business Finland's Foresight Scouting Process

## **0. SCOPING**

(ideation)

### **1. SCANNING**

(identification)

## **2. SCREENING**

(prioritization & clustering)

### **3. PROBING**

(focusing, selection, concretizing)

*Focus:* Futures of travel industries

/isit Finland

 1.1. Main tasks:
 1. Vote for the trends you see as vital ones from the travel industry perspective.

2. Search for 2-3 new signals per participant.

**1.2. Search results analysis:** Conducted by Futures Platform

#### Results interpretation

New trends & updated radars

MATKAILUN ILMIÖITÄ VUOTEEN 2030

ne Travel -tulevaisuuskartan tarkoituksena on antaa kokonaiskuva Suon a muulovilmioistä. Aikuvänne on noin 10 vuotta, sisemmällä kehällä lah kan ja jutkan aikuvätin ilmiet. Khikkaamälta kutakin ilmiottä suat viita ti