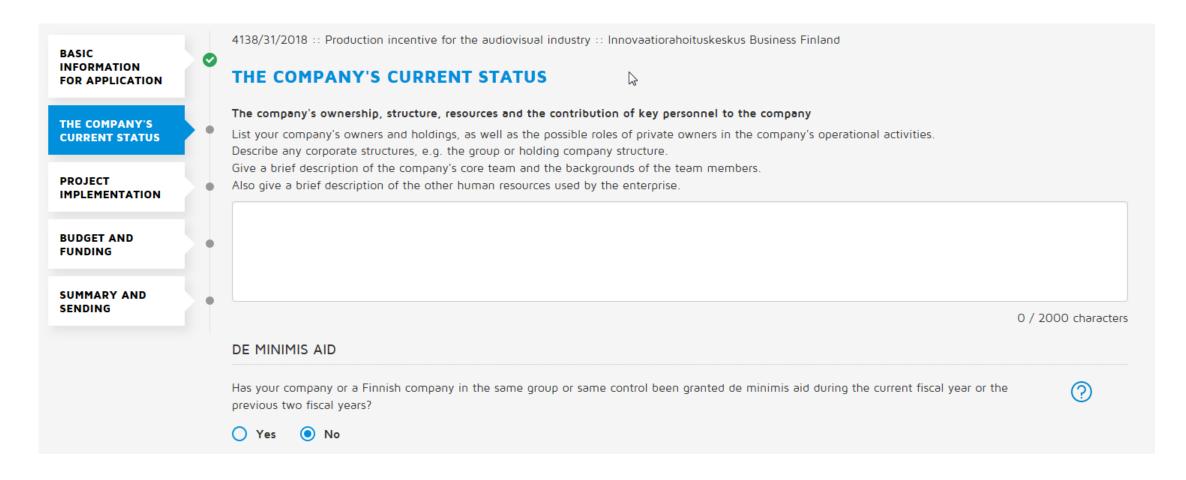

# Production incentive for the audiovisual industry

#### Basic information for application





#### The company's current status





#### Project implementation





#### Project implementation

#### PROJECT IMPLEMENTATION

- 1. Designate the type of production: a feature film, documentary, animation production, serial fiction written for the screen
- 2. Name the primary production company of the project and the producer.
- 3. In the case of a co-production, please indicate if the co-production is official or unofficial.
- 4. In the case of a co-production, please indicate the roles of the companies and their responsibilities in the project.
- 5. Name the locations of the production
- 6. The elements of the project to take place in Finland (for example: number of filming days, crew, post-production)
- 7. Production schedule (production start, filming, post-production)
- 8. Ownership and distribution of the audiovisu